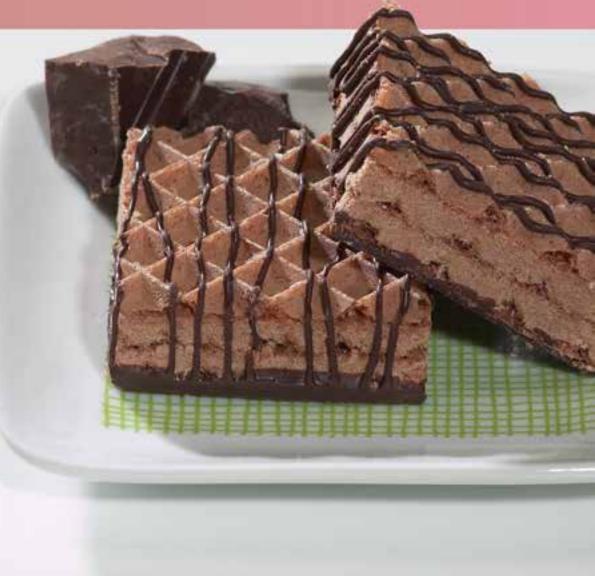

| 0%          |
| Iron                                                                                                | 2%          |
| * Percent Daily Values are based on a 2,000 calorie values may be higher or lower depending on your |             |

**Ingredients:** Protein blend (**milk** protein isolate, hydrolyzed gelatin, whey protein isolate, pea protein isolate), **wheat** flour, fractionated palm and palm kernel oil, unsweetened chocolate, water, sugar, fructose, **soy** lecithin, cocoa butter, cocoa powder (processed with alkali), soy flour, sunflower oil, natural and artificial flavors, salt, butter fat, sucralose (non-nutritive sweetener), sodium bicarbonate, corn flour.

Manufactured in a facility that processes tree nuts. BRW512 - 500 - PD000311V03



Fluffy high-protein filling sandwiched between light and crispy wafers – Proti-Squares® are tasty<sup>2</sup>! Our richest offerings, these delicious treats are more than just a sweet indulgence; they are packed full of protein that will keep you feeling full and satisfied long after your coffee break is over. EXCELLENT SOURCE OF PROTEIN OTHER AVAILABLE FLAVORS: vanilla, mocha CASE PACK OUT: 40 display boxes per case and 5 packets per display box SHELF LIFE: 12 months

Proti-Square® is a Registered Trademark of Bariatrix Nutrition Inc., Lachine, QC, Canada H8T 1B7.

## Proti-Square® mocha wafers

## **Nutrition Facts**

| Serving Size 2 waters (41.9g)                        |                 |
|------------------------------------------------------|-----------------|
| Servings Per Conta