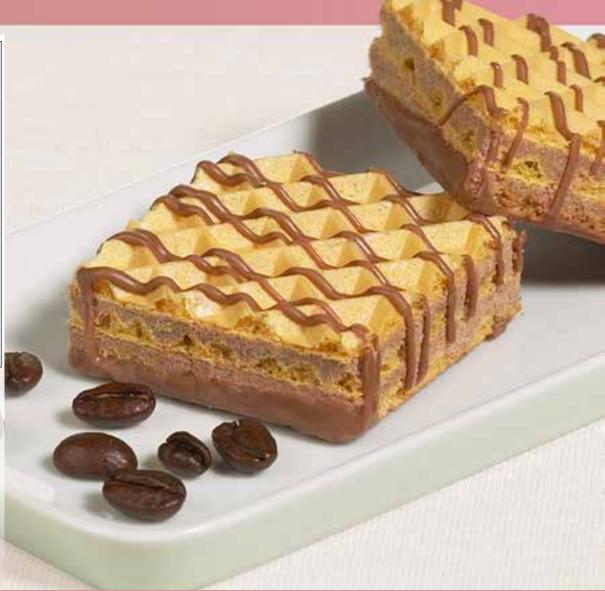

| 2%              |
| * Developt Deily Velues are based as a 0.000 calaria | dist Maximala I |

\* Percent Daily Values are based on a 2,000 calorie diet. Your daily values may be higher or lower depending on your calorie needs.

Ingredients: Protein blend (milk protein isolate, hydrolyzed gelatin, whey protein isolate, pea protein isolate), wheat flour, fractionated palm and palm kernel oil, unsweetened chocolate, sugar, fructose, milk ingredients (skim milk powder, whole milk powder, butter fat), cocoa butter, soy lecithin, natural and artificial flavors, soy flour, water, sunflower oil, salt, sodium bicarbonate, sucralose (non-nutritive sweetener), corn flour. Manufactured in a facility that processes tree nuts BRW511 - 500 - PD000310V02



Fluffy high-protein filling sandwiched between light and crispy wafers – Proti-Squares® are tasty<sup>2</sup>! Our richest offerings, these delicious treats are more than just a sweet indulgence; they are packed full of protein that will keep you feeling full and satisfied long after your coffee break is over. EXCELLENT SOURCE OF PROTEIN OTHER AVAILABLE FLAVORS: chocolate, vanilla CASE PACK OUT: 40 display boxes per case and 5 packets per display box SHELF LIFE: 12 months

Proti-Square® is a Registered Trademark of Bariatrix Nutrition Inc., Lachine, QC, Canada H8T 1B7.

# **Protisnax**<sup>™</sup> chocolate & caramel granola

## **Nutrition Facts**

Serving Size 1 packet (30 g) Servings Per Container 7

| Servings Fer Container 7                            |                    |
|-------