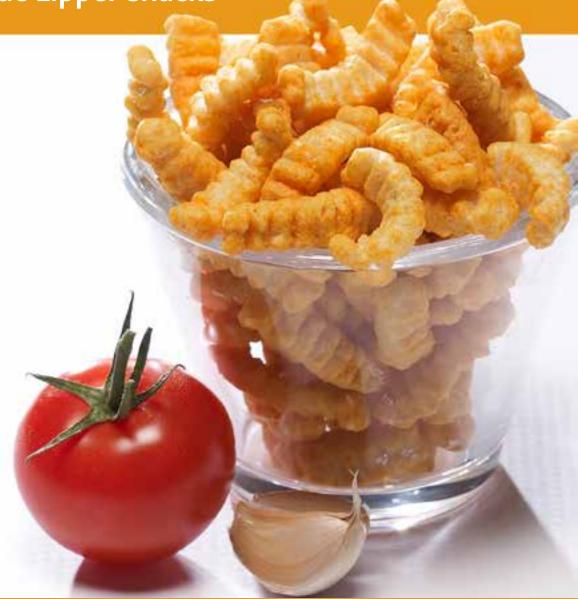

| 0%         |
| Iron                                                                                                   | 10%        |
| * Percent Daily Values are based on a 2,000 calorie values may be higher or lower depending on your of |            |

Ingredients: Protein blend (soy protein isolate, pea protein isolate), potato flour, high oleic sunflower oil, soy flour, dehydrated vegetables (onion, tomato, garlic), potato starch, torula yeast, yeast extract, natural flavors, salt, calcium carbonate, color (paprika, turmeric), chipotle chili powder, potassium chloride, sodium gluconate, citric acid, silicon dioxide, spices.

Manufactured in a facility that processes milk, egg, wheat, peanuts and tree nuts.

SKZ321 - 500 - PD001045V01



Move over, potato chips! We've packed a lot of flavor into 38g of these super fun zipper snacks, not to mention the 15g of protein we've crammed into each packet.

EXCELLENT SOURCE OF PROTEIN, GOOD SOURCE OF VITAMIN C AND IRON OTHER AVAILABLE FLAVORS: sour cream & fine herb, tangy tomato, salt & vinegar CASE PACK OUT: 12 display boxes per case and 7 packets per display box

SHELF LIFE: 18 months

Protisnax<sup>™</sup> is a Trademark of Bariatrix Nutrition Inc., Lachine, QC, Canada H8T 1B7.

.....

# **Protisnax**<sup>™</sup> sour cream & fine herb zipper snacks

## **Nutrition Facts**

| Serving Size 1 packet (38)                                                                         | g)            |
|-------------------------------------------------------------------------------------