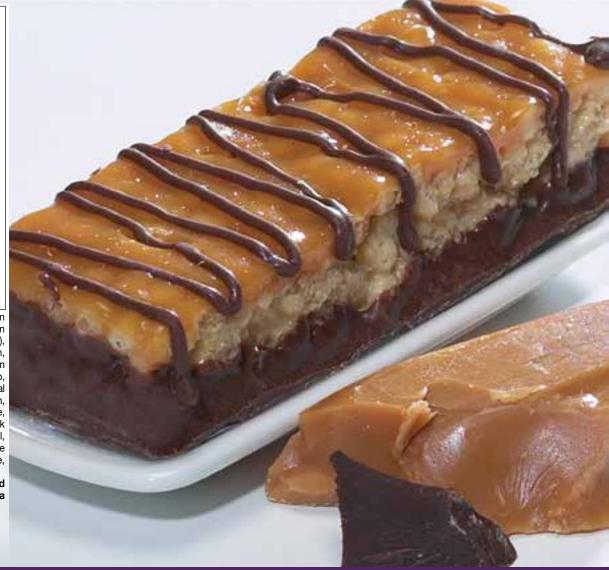

t Your daily |

values may be higher or lower depending on your calorie needs.

Ingredients: Protein blend (soy protein isolate, milk protein isolate, milk protein concentrate, whey protein concentrate), maltitol syrup, sugar, glycerin, fructooligosaccharide, vegetable oil (palm kernel oil, palm oil, shea oil), invert syrup, tapioca starch, water, natural and artificial flavors, butter, cocoa powder, soy lecithin, mono- and diglycerides, calcium carbonate, cream (cream, milk, cellulose gel, milk solids, carrageenan, cellulose gum), sorbitol, salt, sodium phosphate, sucralose (non-nutritive sweetener), sodium citrate, canola oil, tocopherols, carrageenan.

Contains: soy, milk, egg, peanuts and tree nuts (almonds). Manufactured in a facility that processes wheat. BLC305 - 500 - PD000362V03



Here's a perfect anytime snack for people on the go! Formulated to provide a balanced blend of slow and fast acting proteins, these delicious bars deliver long-lasting satisfaction. Like all Bariatrix products, Proti-Bars® top the charts in great taste and innovative nutrition.
EXCELLENT SOURCE OF PROTEIN, GOOD SOURCE OF IRON, GOOD SOURCE OF FIBER
OTHER AVAILABLE FLAVORS: caramel nut, cookies & cream, nutty caramel crunch, cinnamon crunch, cocoa mint, peanut butter cup
CASE PACK OUT: 12 display boxes per case and 7 bars per display box
SHELF LIFE: 15 months

Proti-Bar® is a Registered Trademark of Bariatrix Nutrition Inc., Lachine, QC, Canada H8T 1B7.

# **Proti-Bar**<sup>®</sup> caramel nut protein bar

### **Nutrition Facts**

| Serving Size 1<br>Servings Per C |                   |
|-