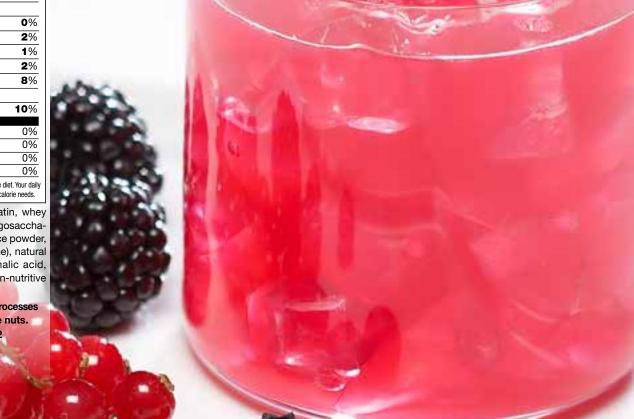

# Proti-15<sup>®</sup> cranberry grape drink mix

#### Nutrition Facts Serving Size 1 packet (21g)

| Servings Per C                                             | ontainer 7   |            |
|------------------------------------------------------------|--------------|------------|
| Amount/Serving                                             |              |            |
| Calories 70                                                | Calories fro | m Fat 0    |
|                                                            | % Da         | ily Value* |
| Total Fat Og                                               |              | 0%         |
| Saturated Fat                                              | 0g           | 0%         |
| <i>Trans</i> Fat 0g                                        |              |            |
| Cholesterol 0                                              | ng           | 0%         |
| Sodium 40mg                                                |              | 2%         |
| Potassium 18                                               | Omg          | 5%         |
| <b>Total Carbohy</b>                                       | drate 4g     | 1%         |
| Dietary Fiber                                              | 2g           | 8%         |
| Sugars 0g                                                  |              |            |
| Protein 15g                                                |              | 11%        |
|                                                            |              | 0.04       |
| Vitamin A                                                  |              | 0%         |
| Vitamin C                                                  |              | 0%         |
| Calcium                                                    |              | 0%         |
| Iron                                                       |              | 0%         |
| * Percent Daily Values are l<br>values may be higher or lo |              |            |

**Ingredients:** Hydrolyzed gelatin, whey protein concentrate (**milk**), fructooligosaccharide, citric acid, tartaric acid, natural and artificial flavors, potassium citrate, silicon dioxide, color (beet juice powder, caramel, grape skin extract), sucralose (non-nutritive sweetener), **soy** lecithin.

Manufactured in a facility that processes egg, wheat, peanuts and tree nuts.

DKP431 - 500 PD000829V02

You won't want to wait until summer's heat to enjoy our delicious range of Proti-15<sup>®</sup> cold drinks. Available in a rainbow of fruit flavors, all have 15 grams of protein per serving and are guaranteed to refresh! GOOD SOURCE OF PROTEIN, EXCELLENT SOURCE OF VITAMIN A, LOW CHOLESTEROL, FAT FREE OTHER AVAILABLE FLAVORS: grapefruit, strawberry kiwi, orange, lemon, berry blast, peach mango, pink lemonade CASE PACK OUT: 40 display boxes per case and 7 packets per display box SHELF LIFE: 36 months DIRECTIONS: Empty contents of one pouch into a large glass. Add 6-8 fl. oz (180 to 240 ml) of cold water and stir until well dissolved