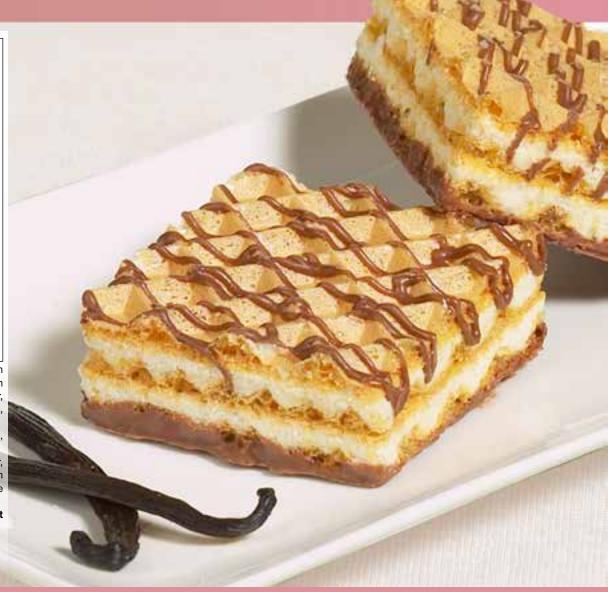

| 0%               |
| Iron                                                | 0%               |
| * Percent Daily Values are based on a 2,000 calorie | diet. Your daily |

values may be higher or lower depending on your calorie needs. Ingredients: Protein blend (milk protein isolate, hydrolyzed gelatin, whey protein isolate, pea protein isolate), wheat flour, fractionated palm and palm kernel oil, sugar, fructose, milk ingredients (skim milk powder, whole milk powder, butter fat), cocoa butter, unsweetened chocolate, soy lecithin, soy flour, sunflower oil, water, natural and artificial flavors, salt, sodium bicarbonate, sucralose (non-nutritive sweetener), corn flour.

Manufactured in a facility that processes tree nuts BRW510 - 500 - PD000309V02



Fluffy high-protein filling sandwiched between light and crispy wafers – Proti-Squares® are tasty<sup>2</sup>! Our richest offerings, these delicious treats are more than just a sweet indulgence; they are packed full of protein that will keep you feeling full and satisfied long after your coffee break is over. EXCELLENT SOURCE OF PROTEIN OTHER AVAILABLE FLAVORS: chocolate, mocha CASE PACK OUT: 40 display boxes per case and 5 packets per display box SHELF LIFE: 12 months

Proti-Square® is a Registered Trademark of Bariatrix Nutrition Inc., Lachine, QC, Canada H8T 1B7.

## Proti-Square® dark chocolate wafers

## **Nutrition Facts**

Serving Size 2 wafers (41.9g)

| Servings Fer Container 5                                                                            |             |
|---------