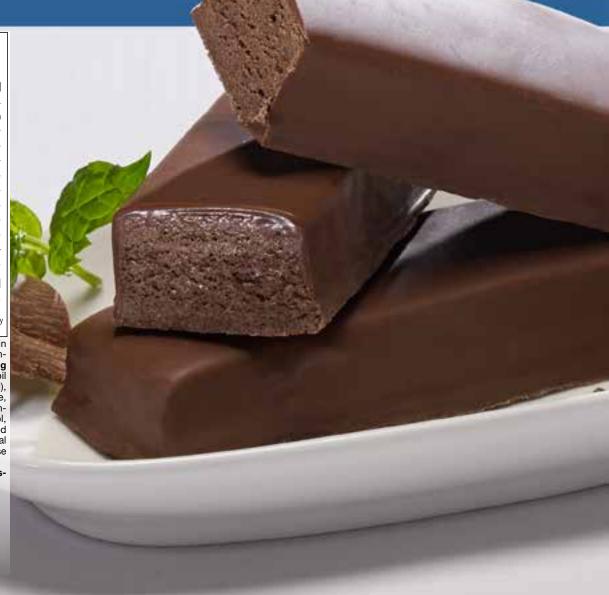

|
| Calcium 6%                                                                | Iron 10%          |
| * Percent Daily Values are based or<br>values may be higher or lower depe |                   |

Ingredients: Protein blend (milk protein isolate, acid casein, milk protein concentrate, whey protein concentrate, dried egg white), hydrolyzed gelatin, vegetable oil (palm kernel oil, palm oil, shea oil), polydextrose, unsweetened chocolate, glycerin, maltodextrin, date juice concentrate, isomalto-oligosaccharide, sorbitol, sugar, water, cocoa powder (processed with alkali), low fat cocoa powder, natural flavors, soy lecithin, agar, salt, sucralose (non-nutritive sweetener), tocopherols. Manufactured in a facility that processes wheat, peanuts, and tree nuts. BRR359 - 500 - PD001644V01



Here's a perfect anytime snack for people on the go! Formulated to provide a balanced blend of slow and fast acting proteins, these delicious bars deliver long-lasting satisfaction. Like all Bariatrix products, Proti-Bars® top the charts in great taste and innovative nutrition. EXCELLENT SOURCE OF PROTEIN

OTHER AVAILABLE FLAVORS: caramel delight, caramel nut, cookies & cream, nutty caramel crunch, cinnamon crunch, peanut butter cup CASE PACK OUT: 12 display boxes per case and 7 bars per display box SHELF LIFE: 13 months

Proti-Bar® is a Registered Trademark of Bariatrix Nutrition Inc., Lachine, QC, Canada H8T 1B7.

# **Proti-Bar**<sup>®</sup> peanut butter cup protein bar

### Nutrition Facts Serving Size 1 bar (42g)

Servings Per Container 7

| Amount/Serving   |