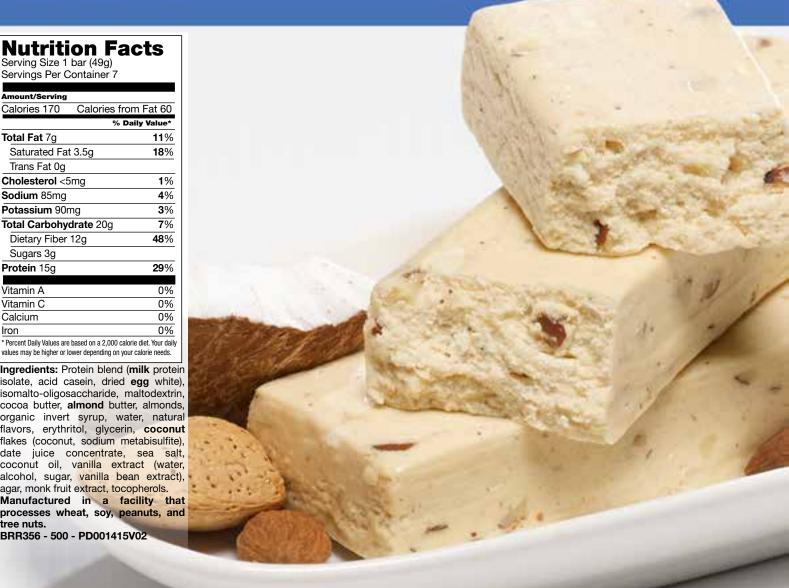

### **Nutrition Facts**

Serving Size 1 packet (21g) Servings Per Container 7

| Amount/Serving   |                                                                         |
|------------------|-------------------------------------------------------------------------|
| Calories 70      | Calories from Fat 0                                                     |
|                  | % Daily Value*                                                          |
| Total Fat Og     | 0%                                                                      |
| Saturated Fat 0  | g 0%                                                                    |
| Trans Fat Og     |                                                                         |
| Cholesterol Omg  | g 0%                                                                    |
| Sodium Omg       | 0%                                                                      |
| Potassium 50mg   | g <b>1</b> %                                                            |
| Total Carbohyd   | rate 4g 1%                                                              |
| Dietary Fiber 2g | 8%                                                                      |
| Sugars 0g        |                                                                         |
| Protein 15g      |                                                                         |
|                  |                                                                         |
| Vitamin A        | 0%                                                                      |
| Vitamin C        | 0%                                                                      |
| Calcium          | 0%                                                                      |
| Iron             | 0%                                                                      |
|                  | ed on a 2,000 calorie diet. Your daily depending on your calorie needs. |

**Ingredients:** Hydrolyzed gelatin, fructooligosaccharide, citric acid, whey protein concentrate (**milk**), natural and artificial flavors, potassium citrate, fructose, silicon dioxide, sucralose (non-nutritive sweetener), guar gum, **soy** lecithin.

Manufactured in a facility that processes egg, wheat, peanuts and tree nuts.

DKP430 - 500 - PD001096V01

You won't want to wait until summer's heat to enjoy our delicious range of Proti-15<sup>®</sup> cold drinks. Available in a rainbow of fruit flavors, all have 15 grams of protein per serving and are guaranteed to refresh! LOW FAT, LOW CHOLESTEROL OTHER AVAILABLE FLAVORS: strawberry kiwi, orange, lemon, berry blast, peach mango, cranberry grape, pink lemonade CASE PACK OUT: 40 display boxes per case and 7 packets per display box SHELF LIFE: 36 months