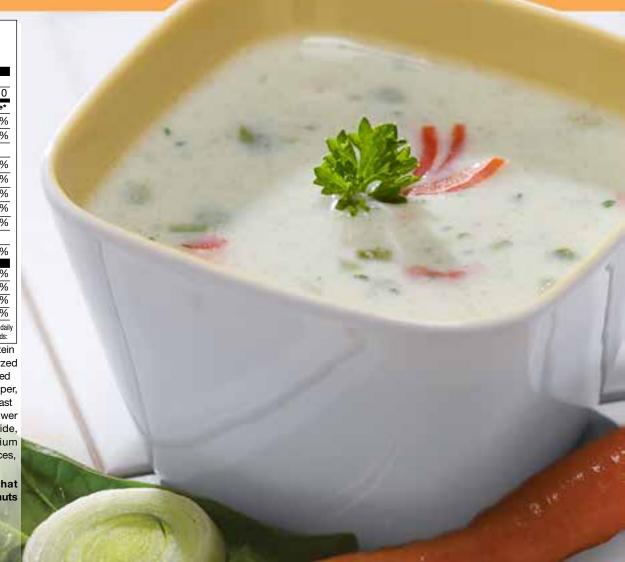

|
| Calcium                                          | 25%                |
| Iron                                             | 0%                 |
| * Percent Daily Values are based on a 2,000 cald | orie diet. Your da |

values may be higher or lower depending on your calorie needs: Ingredients : Protein blend (milk protein isolate, sodium caseinate), hydrolyzed gelatin, modified corn starch, dehydrated vegetables (red and green bell pepper, onion, spinach, carrot, leek, garlic), yeast extract, salt, natural flavors, sunflower oil, maltodextrin, potassium chloride, xanthan gum, guar gum, sodium alginate, parsley, silicon dioxide, spices,

monodiglycerides, tocopherols. Manufactured in a facility that processes wheat, soy, eggs, peanuts and tree nuts.

SPD141 - 500 - PD000293V02



For variety and versatility, our satisfying savory soups are hard to beat. All offer 15 grams of protein and several can also be used as sauces. A delicious option for a light meal and a real treat on cold days.

EXCELLENT SOURCE OF PROTEIN, EXCELLENT SOURCE OF CALCIUM, LOW-FAT, CHOLESTEROL-FREE, GOOD SOURCE OF VITAMIN C

OTHER AVAILABLE FLAVORS: cream of mushroom cream of chicken chicken poodle cream of celery brocing cheese italian tomato

CASE PACK OUT: 40 display boxes per case and 7 packets per display box

SHELF LIFE: 36 months

#### **DIRECTIONS:**

empty contents of one packet into a large cup or bowl. Add 1 cup (240 ml) of cold water. Stir until smooth. stove top: Heat on medium while stirring occasionally until boiling point is reached. Microwave: Heat on HIGH power for 1 ½ min