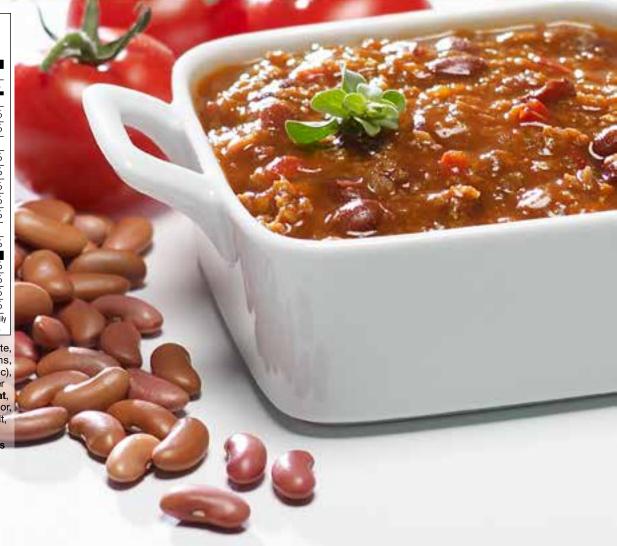

Less than 1 % juice when reconstituted. Manufactured in a facility that processes egg, wheat, peanuts and tree nuts.

DKP258 - 500 - PD000318V3

You won't want to wait until summer's heat to enjoy our delicious range of Proti-15® cold drinks. Available in a rainbow of fruit flavors, all have 15 grams of protein per serving and are guaranteed to refresh! GOOD SOURCE OF PROTEIN, LOW FAT, LOW CHOLESTEROL OTHER AVAILABLE FLAVORS: grapefruit, strawberry kiwi, lemon, berry blast, peach mango, cranberry grape, pink lemonade CASE PACK OUT: 40 display boxes per case and 7 packets per display box SHELF LIFE: 36 months DIRECTIONS: Empty contents of one pouch into a large glass. Add 8 fl. oz (180 to 240 ml) of cold water and stir until well dissolved.

Proti-15® is a Registered Trademark of Bariatrix Nutrition Inc., Lachine, QC, Canada H8T 1B7.