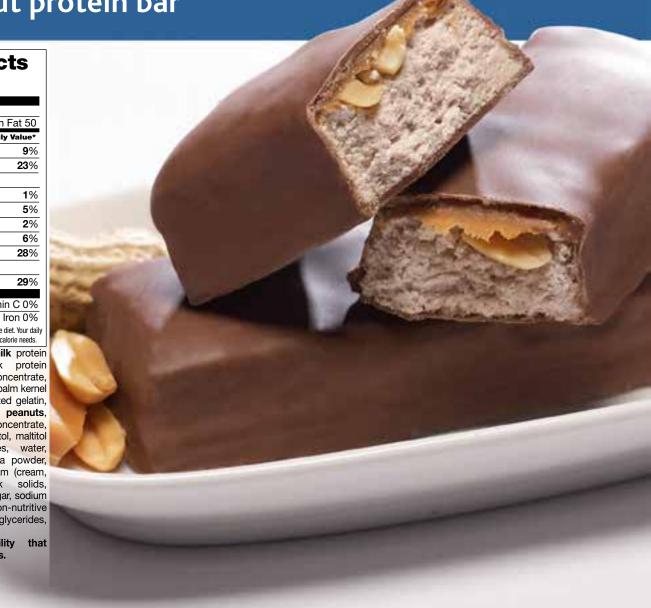

n a 2,000 calorie diet. Your daily values may be higher or lower depending on your calorie needs. Ingredients: Protein blend (milk protein isolate, acid casein, milk protein concentrate, whey protein concentrate, dried egg white), vegetable oil (palm kernel oil, palm oil, shea oil), hydrolyzed gelatin, glycerin, sugar, polydextrose, peanuts, maltodextrin, date juice concentrate, isomalto-oligosaccharide, sorbitol, maltitol syrup, fructo-oligosaccharides, water, natural flavors, low fat cocoa powder, butter, salt, soy lecithin, cream (cream, gel, cellulose milk milk. solids. carrageenan, cellulose gum), agar, sodium phosphate, sucralose (non-nutritive sweetener), mono- and diglycerides, tocopherols.

Manufactured in a facility that processes wheat and tree nuts. BLR100 - 500 - PD001491V01



Here's a perfect anytime snack for people on the go! Formulated to provide a balanced blend of slow and fast acting proteins, these delicious bars deliver long-lasting satisfaction. Like all Bariatrix products, Proti-Bars® top the charts in great taste and innovative nutrition. EXCELLENT SOURCE OF PROTEIN OTHER AVAILABLE FLAVORS: caramel delight, cookies & cream, nutty caramel crunch, cinnamon crunch, cocoa mint, peanut butter cup

CASE PACK OUT: 12 display boxes per case and 7 bars per display box

SHELF LIFE: 13 months

Proti-Bar® is a Registered Trademark of Bariatrix Nutrition Inc., Lachine, QC, Canada H8T 1B7.

# **Proti-Bar**<sup>®</sup> <u>cookies & cream protein bar</u>

#### Nutrition Facts Serving Size 1 bar (46g)

| Servings Per Container |                |
|------------------