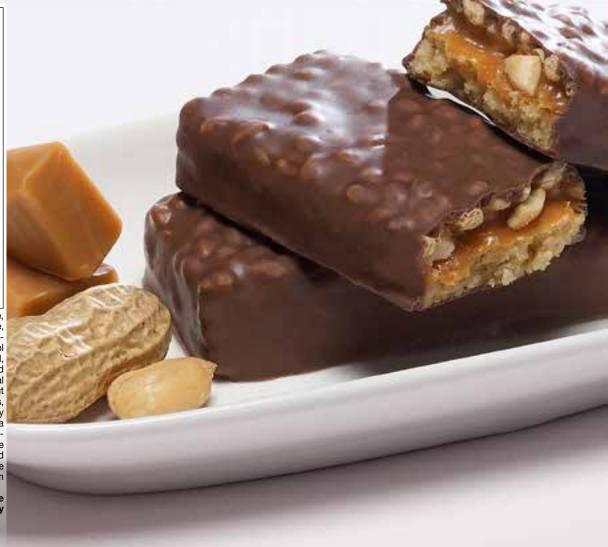

protein isolate, calcium caseinate, whey protein concentrate), maltitol syrup, vegetable oil (palm kernel oil, palm oil, shea oil), glycerin, polydextrose, hydrolyzed gelatin, invert sugar, water, sorbitol, natural and artificial flavors, glucose syrup, peanut butter, fructooligosaccharide, sugar, peanuts, cocoa powder (processed with alkali), partially defatted peanut flour, soy lecithin, tapioca starch, butter, salt, cream (cream, milk, cellulose gel, milk solids, carrageenan, cellulose gum), sodium phosphate, mono- and diglycerides, calcium carbonate, sucralose (non-nutritive sweetener), peanut oil, sodium citrate, canola oil, tocopherols, carrageenan. Contains: milk, egg, soy, peanuts and tree nuts (almonds). Manufactured in a facility that processes wheat. BLD437 - 500 - PD000368V03



Here's a perfect anytime snack for people on the go! Formulated to provide a balanced blend of slow and fast acting proteins, these delicious bars deliver long-lasting satisfaction. Like all Bariatrix products, Proti-Bars® top the charts in great taste and innovative nutrition.
EXCELLENT SOURCE OF PROTEIN
OTHER AVAILABLE FLAVORS: caramel delight, caramel nut, cookies & cream, cinnamon crunch, cocoa mint, peanut butter cup
CASE PACK OUT: 12 display boxes per case and 7 bars per display box
SHELF LIFE: 13 months

Proti-Bar® is a Registered Trademark of Bariatrix Nutrition Inc., Lachine, QC, Canada H8T 1B7.

# Proti-Bar<sup>®</sup> cinnamon crunch protein bar

## **Nutrition** Facts

Serving Size 1 bar (45g) Servings Per Container 7

| Amount/Serving                  |