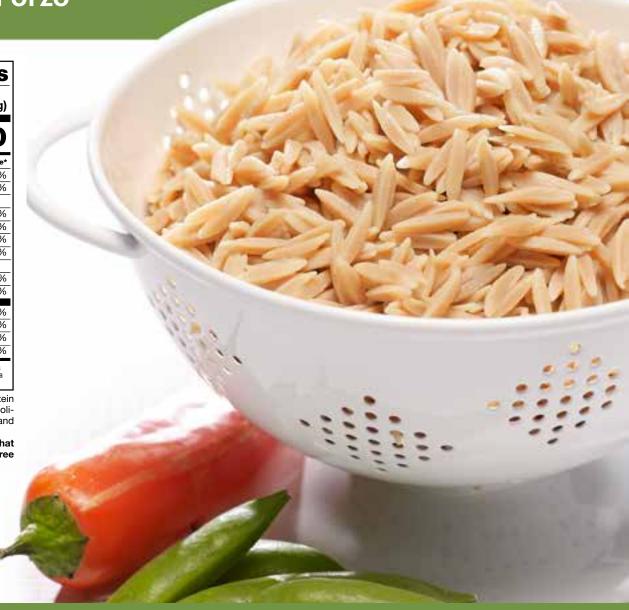

#### SHELF LIFE: 12 months

DIRECTIONS: Empty contents of one packet into 5-10 OZ (150 - 300ml) of cold water, stir or shake and serve chilled.

Proti-15® is a Registered Trademark of Bariatrix Nutrition Inc., Lachine, QC, Canada H8T 1B7.