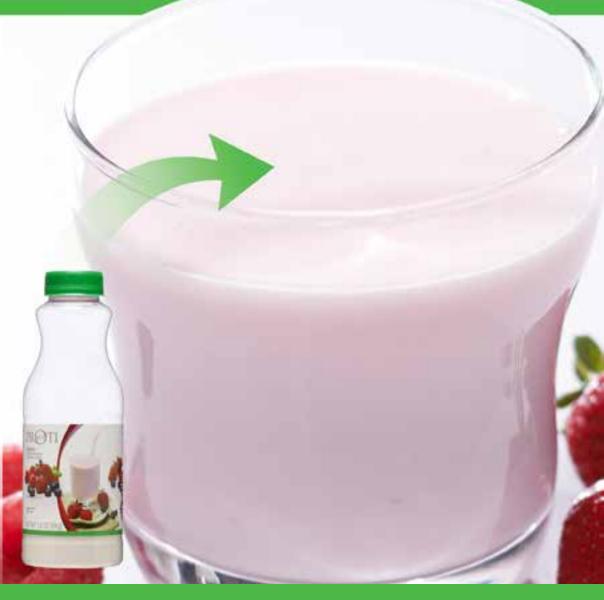

## Proti-15<sup>®</sup> berry blast drink mix

Manufactured in a facility that processes egg, wheat, peanuts and tree nuts. DKP426 - 500 - PD000827V02

You won't want to wait until summer's heat to enjoy our delicious range of Proti-15® cold drinks. Available in a rainbow of fruit flavors, all have 15 grams of protein per serving and are guaranteed to refresh!

#### GOOD SOURCE OF PROTEIN, FAT FREE, CHOLESTEROL FREE

OTHER AVAILABLE FLAVORS: grapefruit, strawberry kiwi, orange, lemon, peach mango, cranberry grape, pink lemonade

CASE PACK OUT: 40 display boxes per case and 7 packets per display box