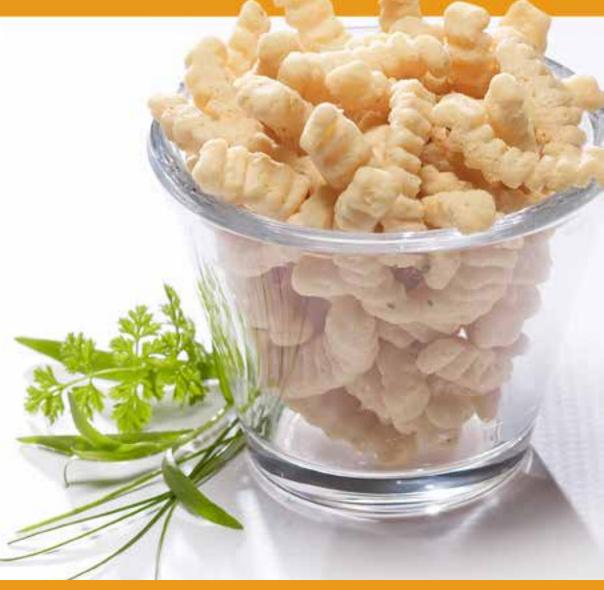

0%            |
| Iron                                                                                               | 10%           |
| * Percent Daily Values are based on a 2,000 calc<br>values may be higher or lower depending on you |               |

**Ingredients:** Protein blend (**soy** protein isolate, pea protein isolate), potato flour, high oleic sunflower oil, soy flour, sour cream (**milk** ingredients, bacterial culture, citric acid, tocopherols, silicon dioxide), dehydrated vegetables (onion, garlic), potato starch, torula yeast, yeast extract, sodium diacetate, salt, calcium carbonate, potassium chloride, sodium gluconate, spices, citric acid, parsley, silicon dioxide.

Manufactured in a facility that processes egg, wheat, peanuts and tree nuts.

SKZ322- 500 - PD001047V01



Move over, potato chips! We've packed a lot of flavor into 38g of these super fun zipper snacks, not to mention the 15g of protein in each packet.

EXCELLENT SOURCE OF PROTEIN, GOOD SOURCE OF VITAMIN C, GOOD SOURCE OF IRON OTHER AVAILABLE FLAVORS: chipotle barbecue, tangy tomato, salt & vinegar CASE PACK OUT: 12 display boxes per case and 7 packets per display box

SHELF LIFE: 18 months

Protisnax™ is a Trademark of Bariatrix Nutrition Inc., Lachine, QC, Canada H8T 1B7.

# **Protisnax**<sup>™</sup> tangy tomato zipper snacks

### Nutrition Facts Serving Size 1 packet (40 g)

Servings Per Container 7

| A                                                                                                      |           |
|----------------------------------------------------------------------