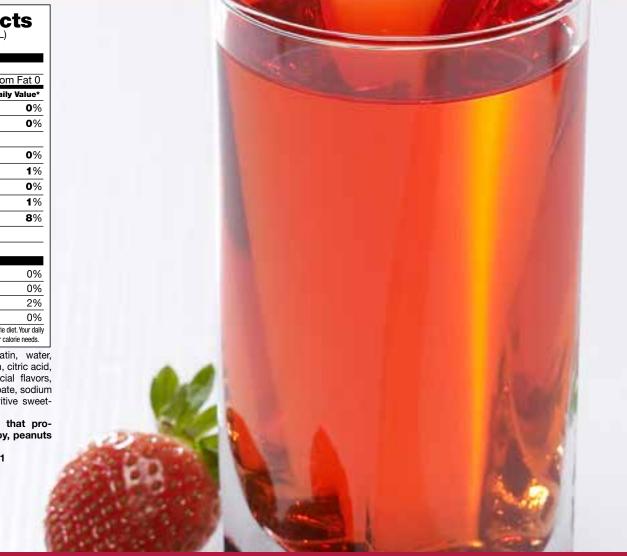

## Proti-15<sup>®</sup> strawberry kiwi drink mix

## Nutrition Facts

| Serving Size 1 pa     |                                                                             |
|-----------------------|-----------------------------------------------------------------------------|
| Amount/Serving        |                                                                             |
| Calories 70           | Calories from Fat 0                                                         |
|                       | % Daily Value*                                                              |
| Total Fat Og          | 0%                                                                          |
| Saturated Fat 0       | g 0%                                                                        |
| <i>Trans</i> Fat 0g   |                                                                             |
| Cholesterol 0m        | g <b>0</b> %                                                                |
| Sodium 70mg           | 3%                                                                          |
| Potassium 50m         | g <b>1</b> %                                                                |
| <b>Total Carbohyd</b> | rate 5g 2%                                                                  |
| Dietary Fiber 20      | g <b>8</b> %                                                                |
| Sugars 1g             |                                                                             |
| Protein 15g           | 11%                                                                         |
|                       |                                                                             |
| Vitamin A             | 0%                                                                          |
| Vitamin C             | 0%                                                                          |
| Calcium               | 0%                                                                          |
| Iron                  | 0%                                                                          |
|                       | ed on a 2,000 calorie diet. Your dail<br>r depending on your calorie needs. |

**Ingredients:** Hydrolyzed gelatin, whey protein isolate (**milk**), fructooligosaccharide, citric acid, fructose, natural and artificial flavors, malic acid, potassium citrate, salt, color (beet juice powder, turmeric extract), silicon dioxide, sucralose (non-nutritive sweetener), **soy** lecithin.

Manufactured in a facility that processes egg, wheat, peanuts and tree nuts.

DKP436 - 500 - PD000327V02

You won't want to wait until summer's heat to enjoy our delicious range of Proti-15<sup>®</sup> cold drinks. Available in a rainbow of fruit flavors, all have 15 grams of protein per serving and are guaranteed to refresh!