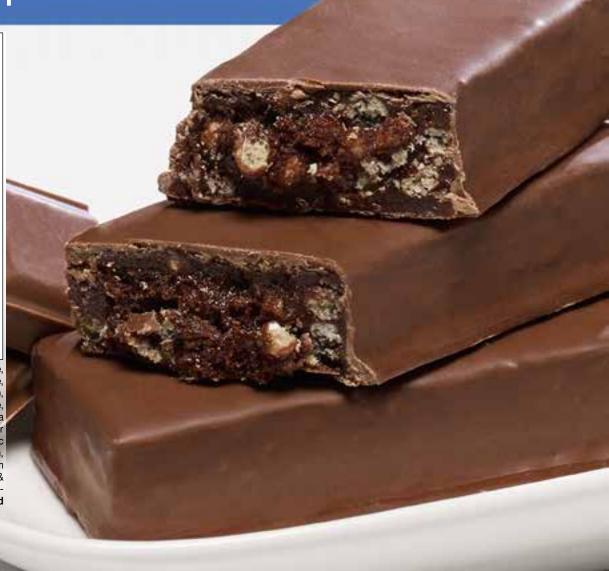

Manufactured in a facility that processes egg, wheat, peanuts and tree nuts.

DKP428 - 500 - PD000825V02

You won't want to wait until summer's heat to enjoy our delicious range of Proti-15<sup>®</sup> cold drinks. Available in a rainbow of fruit flavors, all have 15 grams of protein per serving and are guaranteed to refresh! GOOD SOURCE OF PROTEIN, EXCELLENT SOURCE OF VITAMIN A, LOW CHOLESTEROL, FAT FREE OTHER AVAILABLE FLAVORS: grapefruit, strawberry kiwi, orange, lemon, berry blast, cranberry grape, pink lemonade CASE PACK OUT: 40 display boxes per case and 7 packets per display box SHELF LIFE: 36 months DIRECTIONS: Empty contents of one pouch into a large glass. Add 6-8 fl. oz (180 to 240 ml) of cold water and stir until well dissolved

# Proti-15<sup>®</sup> pink lemonade