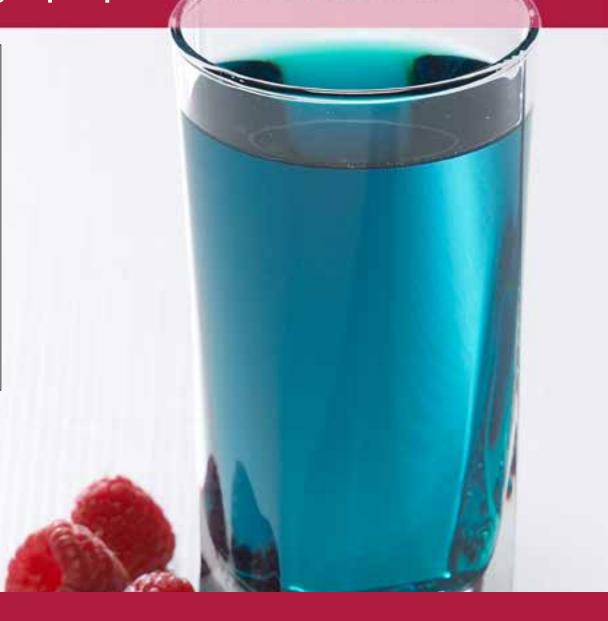

# **Proti-15**<sup>®</sup> blue raspberry liquid protein drink concentrate

### **Nutrition Facts**

| Serving Size 1 packet (34mL<br>Servings Per Container 7                                                   | )        |
|-----------------------------------------------------------------------------------------------------------|----------|
| Servings Fer Container 7                                                                                  |          |
| Amount/Serving                                                                                            |          |
| Calories 70 Calories fro                                                                                  | om Fat 0 |
| % Dail                                                                                                    | y Value* |
| Total Fat Og                                                                                              | 0%       |
| Saturated Fat 0g                                                                                          | 0%       |
| Trans Fat 0g                                                                                              |          |
| Cholesterol Omg                                                                                           | 0%       |
| Sodium 15mg                                                                                               | 1%       |
| Potassium 15mg                                                                                            | 0%       |
| Total Carbohydrate 4g                                                                                     | 1%       |
| Dietary Fiber 2g                                                                                          | 8%       |
| Sugars 2g                                                                                                 |          |
| Protein 15g                                                                                               |          |
|                                                                                                           |          |
| Vitamin A                                                                                                 | 0%       |
| Vitamin C                                                                                                 | 0%       |
| Calcium                                                                                                   | 2%       |
| Iron                                                                                                      | 0%       |
| * Percent Daily Values are based on a 2,000 calorie<br>values may be higher or lower depending on your of |          |

Ingredients: Hydrolyzed gelatin, water, fructose, resistant maltodextrin, citric acid, malic acid, natural and artificial flavors, sodium citrate, potassium sorbate, sodium benzoate, sucralose (non-nutritive sweetener), FD&C Blue #1. Manufactured in a facility that processes milk, egg, wheat, soy, peanuts and tree nuts. GLL016 - 500 - PD000962V01

Add flavor and a protein boost to your water with our convenient new liquid protein concentrates. Available in 5 tasty fruit flavors, each handy single serving pouch adds new dimensions to plain old water and will mix easily without a spoon. CONVENIENT, EASY TO MIX LIQUID FORMULATION OTHER AVAILABLE FLAVORS: grape, green tea and cranberry, mixed berry, pomegranate CASE PACK OUT: 36 display boxes per case and 7 packets per display box SHELF LIFE: 12 months DIRECTIONS: Empty contents of one packet into 5-10 OZ (150 - 300ml) of cold water, stir or shake and serve chilled.