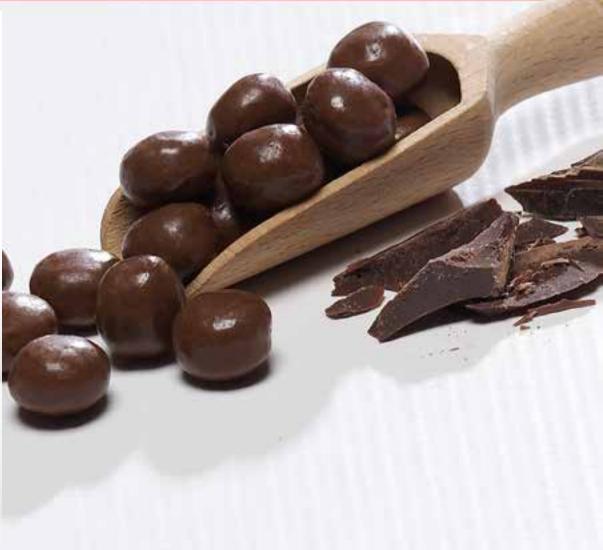

| 0%         |  |
| Calcium                                                                                            | 25%        |  |
| Iron                                                                                               | 10%        |  |
| * Percent Daily Values are based on a 2,000 calc<br>values may be higher or lower depending on you |            |  |

**Ingredients:** Protein blend (**soy** protein isolate, **milk** protein concentrate), modified palm kernel oil, sugar, cocoa (processed with alkali), tapioca starch, rice flour, calcium carbonate, natural and artificial flavors, soy lecithin, **peanut** flour, sucralose.

Manufactured in a facility that processes egg, wheat and tree nuts. SKC331 - 500 - PD001528V01



Satisfy your sweet tooth and enjoy the benefits of soy with these sweet and crispy soy snacks. You'll ask yourself how anything so fun and tasty can be so good for you.

EXCELLENT SOURCE OF PROTEIN, EXCELLENT SOURCE OF CALCIUM, GOOD SOURCE OF IRON

OTHER AVAILABLE FLAVORS: peanut and caramel coated

CASE PACK OUT: 24 display boxes per case and 7 packets per display bo

SHELF LIFE: 18 months

Protisnax<sup>™</sup> is a Trademark of Bariatrix Nutrition Inc., Lachine, QC, Canada H8T 1B7.

# Protisnax™ peanut & caramel coated soy snacks

## Nutrition Facts Serving Size 1 packet (35g)

Servings Per Container 7

| Amount/Serving                                                                                       |             |
|----------------------------------------------------------------