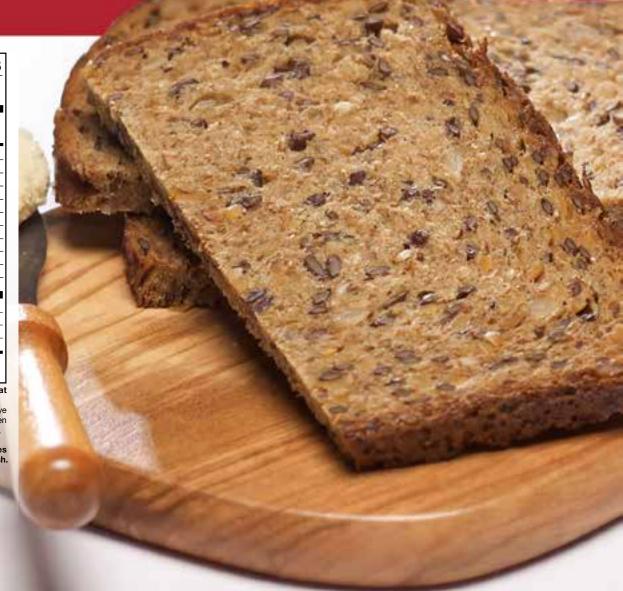

# Proti-15<sup>®</sup> mixed berry liquid protein drink concentrate

### **Nutrition Facts**

| Serving Size 1 packet (34mL<br>Servings Per Container 7                                                | )          |
|--------------------------------------------------------------------------------------------------------|------------|
|                                                                                                        |            |
| Amount/Serving<br>Calories 70 Calories fro                                                             | m Eat 0    |
|                                                                                                        |            |
|                                                                                                        | ily Value* |
| Total Fat Og                                                                                           | 0%         |
| Saturated Fat 0g                                                                                       | 0%         |
| Trans Fat 0g                                                                                           |            |
| Cholesterol Omg                                                                                        | 0%         |
| Sodium 15mg                                                                                            | 1%         |
| Potassium 15mg                                                                                         | 0%         |
| Total Carbohydrate 4g                                                                                  | 1%         |
| Dietary Fiber 2g                                                                                       | 8%         |
| Sugars 2g                                                                                              |            |
| Protein 15g                                                                                            |            |
|                                                                                                        |            |
| Vitamin A                                                                                              | 0%         |
| Vitamin C                                                                                              | 0%         |
| Calcium                                                                                                | 2%         |
| Iron                                                                                                   | 0%         |
| * Percent Daily Values are based on a 2,000 calorie<br>values may be higher or lower depending on your |            |