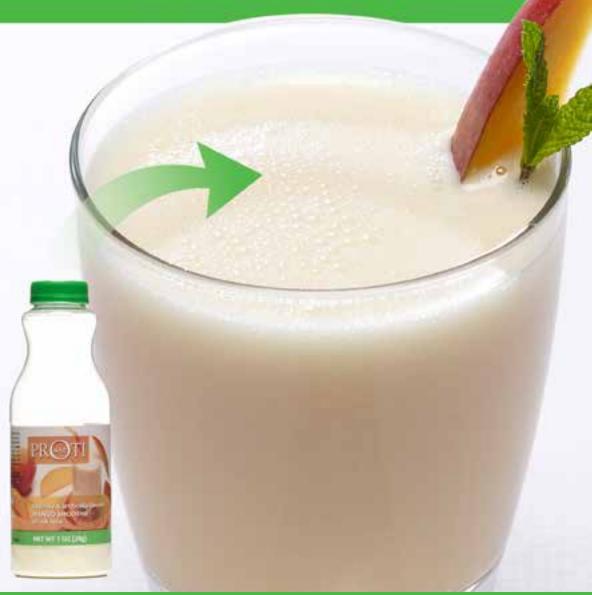

# Proti-15<sup>®</sup> peach mango drink mix

Manufactured in a facility that processes egg, wheat, peanuts and tree nuts.

DKP428 - 500 - PD000825V02

You won't want to wait until summer's heat to enjoy our delicious range of Proti-15<sup>®</sup> cold drinks. Available in a rainbow of fruit flavors, all have 15 grams of protein per serving and are guaranteed to refresh! GOOD SOURCE OF PROTEIN, EXCELLENT SOURCE OF VITAMIN A, LOW CHOLESTEROL, FAT FREE OTHER AVAILABLE FLAVORS: grapefruit, strawberry kiwi, orange, lemon, berry blast, cranberry grape, pink lemonade CASE PACK OUT: 40 display boxes per case and 7 packets per display box SHELF LIFE: 36 months DIRECTIONS: Empty contents of one pouch into a large glass. Add 6-8 fl. oz (180 to 240 ml) of cold water and stir until well dissolved