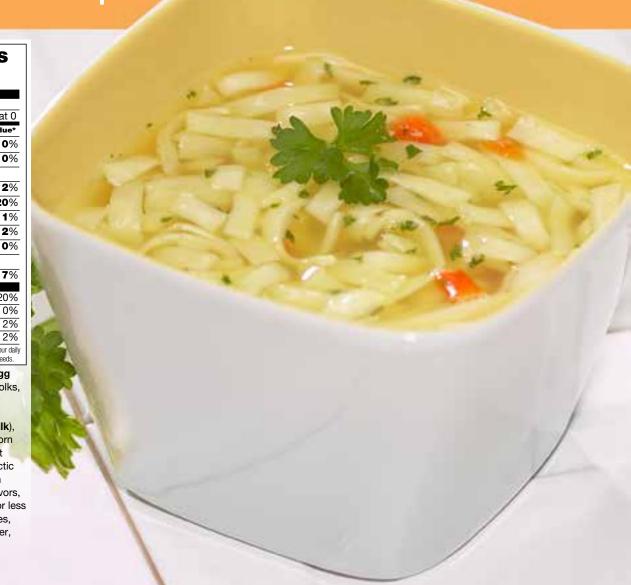

|
| Iron                 | 2%                                                                            |
|                      | ased on a 2,000 calorie diet. Your daily ver depending on your calorie needs. |

Ingredients : Hydrolyzed gelatin, **egg** noodles (durum flour, water, egg yolks, niacin, ferrous sulfate, thiamine mononitrate, riboflavin, folic acid), sodium caseinate (derived from **milk**), whey protein isolate, hydrolyzed corn and **wheat gluten** (autolysed yeast extract, thiamine hydrochloride, lactic acid, disodium inosinate, disodium guanylate), natural and artificial flavors, dried carrots. Contains 2 percent or less of spice extracts, salt, parsley flakes, turmeric extract color, garlic powder, **soy** lecithin.



For variety and versatility, our satisfying savory soups are hard to beat. All offer 15 grams of protein and several can also be used as sauces. A delicious option for a light meal and a real treat on cold days.

#### GOOD SOURCE OF PROTEIN, FAT-FREE, CHOLESTEROL-FREE

OTHER AVAILABLE FLAVORS: cream of mushroom cream of chicken, cream of celery cream of vegetable broc n' cheese italian tomato

CASE PACK OUT: 40 display boxes per case and 7 packets per display box

#### SHELF LIFE: 36 months

DIRECTIONS: Empty contents of one packet into a cup or bowl, add 8 ounces (250 ml) of boiling water. Stir thoroughly until dissolved. Let stand 3 minutes

Proti-15® is a Registered Trademark of Bariatrix Nutrition Inc., Lachine, QC, Canada H8T 1B7.

# **Proti-15**<sup>®</sup> cream of vegetable soup