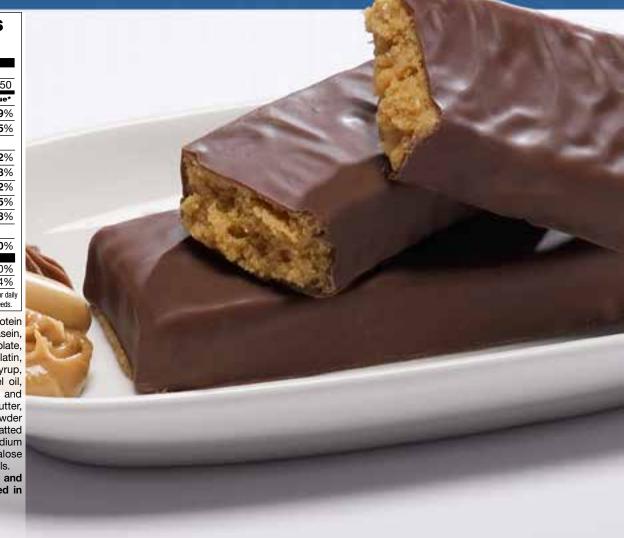

|
|                  | ed on a 2,000 calorie diet. Your daily<br>depending on your calorie needs. |

Ingredients: Protein blend (soy protein isolate, milk protein isolate, acid casein, whey protein isolate, milk protein isolate, calcium caseinate), hydrolyzed gelatin, invert sugar, glycerin, maltitol syrup, vegetable oil (modified palm kernel oil, canola oil), sugar, sorbitol, natural and artificial flavors, water, peanut butter, fructooligosaccharide, cocoa powder (processed with alkali), partially defatted peanut flour, soy lecithin, salt, sodium phosphate, peanut oil, sucralose (non-nutritive sweetener), tocopherols. Contains: milk, soy, egg, peanuts and tree nuts (almonds). Manufactured in a facility that processes wheat. BRD312 - 500 - PD000904V02



Here's a perfect anytime snack for people on the go! Formulated to provide a balanced blend of slow and fast acting proteins, these delicious bars deliver long-lasting satisfaction. Like all Bariatrix products, Proti-Bars® top the charts in great taste and innovative nutrition.
 EXCELLENT SOURCE OF PROTEIN
 OTHER AVAILABLE FLAVORS: caramel delight, caramel nut, cookies & cream, nutty caramel crunch, cinnamon crunch, cocoa mint
 CASE PACK OUT: 12 display boxes per case and 7 bars per display box

SHELF LIFE: 13 months

Proti-Bar® is a Registered Trademark of Bariatrix Nutrition Inc., Lachine, QC, Canada H8T 1B7.

## Proti-Square® vanilla wafers

### Nutrition Facts Serving Size 2 wafers (40.4g)

| Serving Size | 2 Walers (40.4g |
|--------------|-----------------|
| Servings Per | Contain