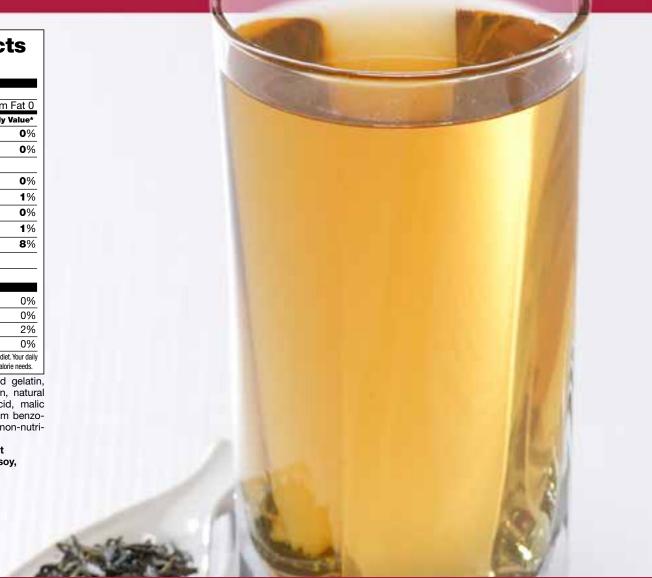

# **Proti-15**<sup>®</sup> green tea & cranberry liquid protein drink concentrate

### **Nutrition Facts**

| Serving Size 1 packet (34r                                                                     | nL)          |
|------------------------------------------------------------------------------------------------|--------------|
| Servings Per Container 7                                                                       |              |
| Amount/Serving                                                                                 |              |
| Calories 70 Calories                                                                           | from Fat 0   |
| %                                                                                              | Daily Value* |
| Total Fat Og                                                                                   | 0%           |
| Saturated Fat 0g                                                                               | 0%           |
| Trans Fat 0g                                                                                   |              |
| Cholesterol Omg                                                                                | 0%           |
| Sodium 15mg                                                                                    | 1%           |
| Potassium 15mg                                                                                 | 0%           |
| Total Carbohydrate 4g                                                                          | 1%           |
| Dietary Fiber 2g                                                                               | 8%           |
| Sugars 2g                                                                                      |              |
| Protein 15g                                                                                    |              |
|                                                                                                |              |
| Vitamin A                                                                                      | 0%           |
| Vitamin C                                                                                      | 0%           |
| Calcium                                                                                        | 2%           |
| Iron                                                                                           | 0%           |
| * Percent Daily Values are based on a 2,000 ca<br>values may be higher or lower depending on y |              |

**Ingredients:** Water, hydrolyzed gelatin, fructose, resistant maltodextrin, natural and artificial flavors, citric acid, malic acid, potassium sorbate sodium benzoate, caramel color, sucralose (non-nutritive sweetener).

Manufactured in a facility that processes milk, egg, wheat, soy, peanuts and tree nuts. GLL018 - 500 - PD000964V01

Add flavor and a protein boost to your water with our convenient new liquid protein concentrates. Available in 5 tasty fruit flavors, each handy single serving pouch adds new dimensions to plain old water and will mix easily without a spoon. CONVENIENT, EASY TO MIX LIQUID FORMULATION OTHER AVAILABLE FLAVORS: blue raspberry, grape, mixed berry, pomegranate CASE PACK OUT: 36 display boxes per case and 7 packets per display box SHELF LIFE: 12 months DIRECTIONS: Empty contents of one packet into 5-10 OZ (150 - 300ml) of cold water, stir or shake and serve chilled.