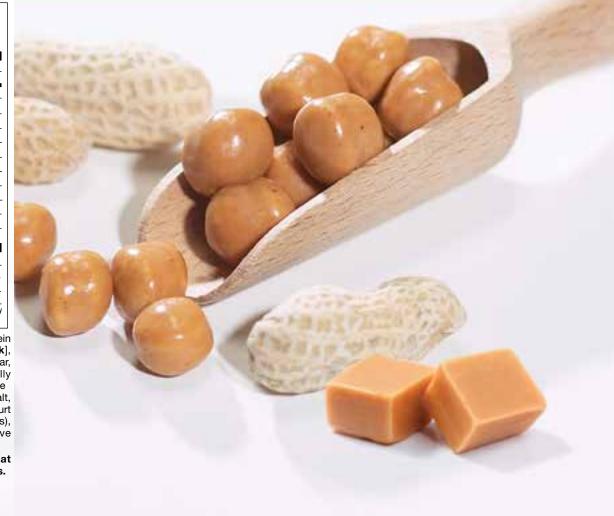

| 20%         |
| Iron                                                                                                 | 0%          |
| * Percent Daily Values are based on a 2,000 calor<br>values may be higher or lower depending on your |             |

Ingredients: Protein blend (soy protein isolate, whey protein isolate [milk], reduced mineral whey powder), sugar, palm kernel and palm oil, partially defatted peanut flour, tapioca starch, rice flour, natural and artificial flavors, salt, calcium carbonate, soy lecithin, yogurt powder (cultured non-fat milk solids), citric acid, sucralose (non-nutritive sweetener).

Manufactured in a facility that processes wheat, egg and tree nuts. SKC337 - 500 - PD001532V01



Satisfy your sweet tooth and enjoy the benefits of soy with these sweet and crispy soy snacks. You'll ask yourself how anything so fun and tasty can be so good for you.

### EXCELLENT SOURCE OF PROTEIN

OTHER AVAILABLE FLAVORS: chocolate

CASE PACK OUT: 24 display boxes per case and 7 packets per display box SHELF LIFE: 18 months

Protisnax<sup>™</sup> is a Trademark of Bariatrix Nutrition Inc., Lachine, QC, Canada H8T 1B7.

# **Protisnax**<sup>™</sup> chipotle barbecue zipper snacks

### Nutrition Facts Serving Size 1 packet (38g)

| Serving Size | i packet (50g |
|--------------|---------------|
| Servings Per | Container 7   |

| Amount/Serving                                                                                         |            |
|--------------------------------------