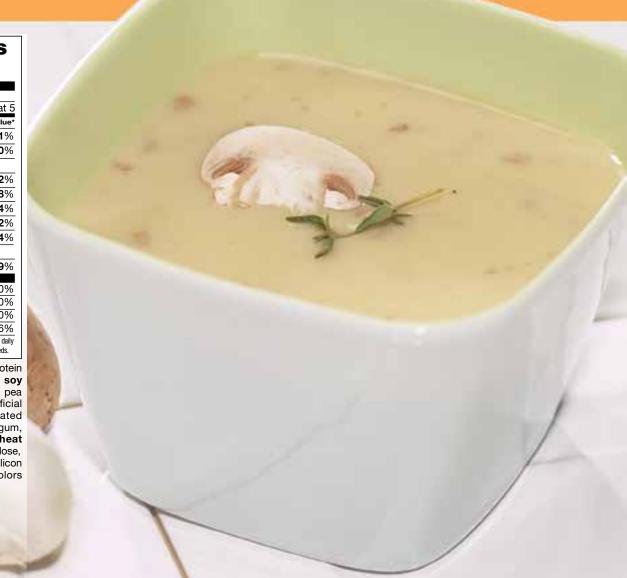

0%                |
| Calcium                                                                                   | 20%               |
| Iron                                                                                      | 6%                |
| * Percent Daily Values are based on a 2,000<br>values may be higher or lower depending on |                   |

Ingredients: Protein blend (milk protein concentrate, milk protein isolate, soy protein isolate, hydrolyzed gelatin, pea protein isolate), natural and artificial flavors, corn starch, dehydrated mushrooms, xanthan gum, guar gum, sodium alginate, hydrolyzed wheat protein, sodium carboxymethylcellulose, onion powder, potassium citrate, silicon dioxide, yeast extract (salt), colors (caramel, turmeric extract).

May contain eggs.

D110



For variety and versatility, our satisfying savory soups are hard to beat. All offer 15 grams of protein and several can also be used as sauces. A delicious option for a light meal and a real treat on cold days.

EXCELLENT SOURCE OF PROTEIN, EXCELLENT SOURCE OF CALCIUM, LOW-FAT, LOW-CHOLESTEROL

OTHER AVAILABLE ELAVORS: cream of chicken chicken poodle cream of celeny cream of veretable broch' cheese italian tomat

CASE PACK OUT: 40 display boxes per case and 7 packets per display box

SHELF LIFE: 36 months

DIRECTIONS: Empty contents of one packet into a bowl and add 190-220mL (6-7 oz) of boiling water while stirring continuously.

Proti-15® is a Registered Trademark of Bariatrix Nutrition Inc., Lachine, QC, Canada H8T 1B7.

# **Proti-15**<sup>®</sup> cream of chicken soup mix

### **Nut