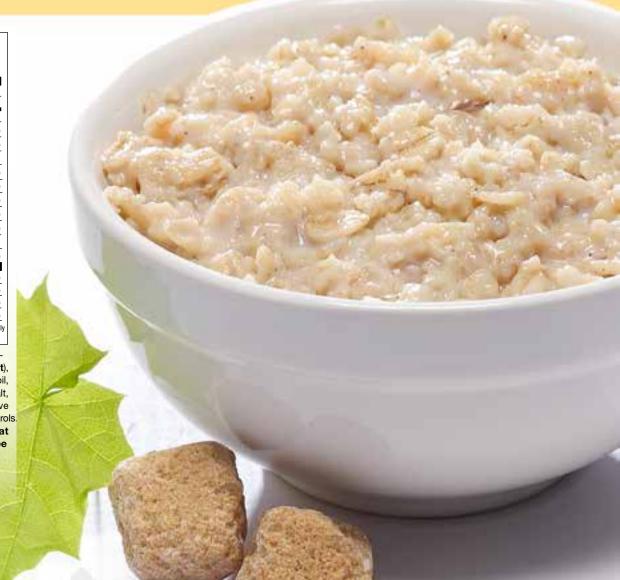

| 30%    |  |
| Iron                                                                                                                                | 0%     |  |
| * Percent Daily Values are based on a 2,000 calorie diet. Your daily values may be higher or lower depending on your calorie needs. |        |  |

Ingredients: Protein blend (milk protein isolate, sodium caseinate), oat flakes (wheat), natural and artificial flavors, sunflower oil, maltodextrin, potassium phosphate, salt, caramel color, sucralose (non-nutritive sweetener), mono-diglycerides, tocopherols Manufactured in a facility that processes egg, soy, peanuts and tree nuts.

BFO367 - 500 - PD000334V02



Start the day off right with a Bariatrix Classic. Our hot cereal mixes provide all the great benefits of regular oatmeal plus a protein blend that keeps hunger in check longer – with the added benefits of low glycemic carbohydrates. A satisfying bowl of warm and creamy oatmeal takes only seconds to prepare in the microwave and is even better topped with fresh fruit. EXCELLENT SOURCE OF PROTEIN, EXCELLENT SOURCE OF CALCIUM, LOW FAT, CHOLESTEROL FREE OTHER AVAILABLE FLAVORS: classic, apple cinnamon CASE PACK OUT: 24 display boxes per case and 6 packets per display box SHELF LIFE: 36 months DIRECTIONS: Empty contents of one packet in a large microwaveable bowl. Add 4 oz (115 mL) of cold water. Mix very well and cook on HIGH for 3 minutes. Stir, continue to heat another 30 seconds. Let stand