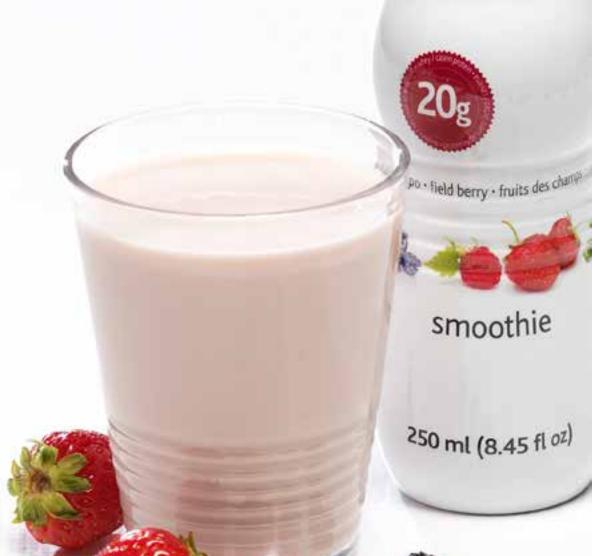

| 0%          |
| Calcium                                                                                           | 10%         |
| Iron                                                                                              | 0%          |
| * Percent Daily Values are based on a 2,000 calor values may be higher or lower depending on your |             |

**Ingredients:** Filtered water, whey protein concentrate (milk), strawberry puree, cream, pectin, sodium phosphate, inulin, natural and artificial flavors, black carrot extract (color), sucralose and acesulfame potassium (non-nutritive sweeteners), carrageenan, yogurt culture, locust bean gum.

Manufactured in a facility that processes egg, soy, wheat, and tree nuts. UBY126 - 500 - PD000945V02



No time for mixing? Not a problem! Our creamy smoothies are ready to drink anywhere, anytime. A convenient, low-cal, low-sugar alternatives to off-the-shelf ready-to-serve drinks. This high quality product delivers all the Bariatrix high protein needed for hunger relief in a small volume - without mixing!

CONTAINS 20 g OF WHEY PROTEIN, EXCELLENT SOURCE OF VITAMIN C, EXCELLENT SOURCE OF CALCIUM, GOOD SOURCE OF FIBER, LOW CHOLESTEROL

CASE PACK OUT: 3 packs per case and 8 bottles per pack

SHELF LIFE: 12 months

Proti-Smoothie™ is a Trademark of Bariatrix Nutrition Inc., Lachine, QC, Canada H8T 1B7.

## **Proti Anytime!**<sup>®</sup> ready-to-serve chocolate shake

### **Nutrition Facts**

Serving Size 1 carton (250ml)

| Servings Fer Container 6