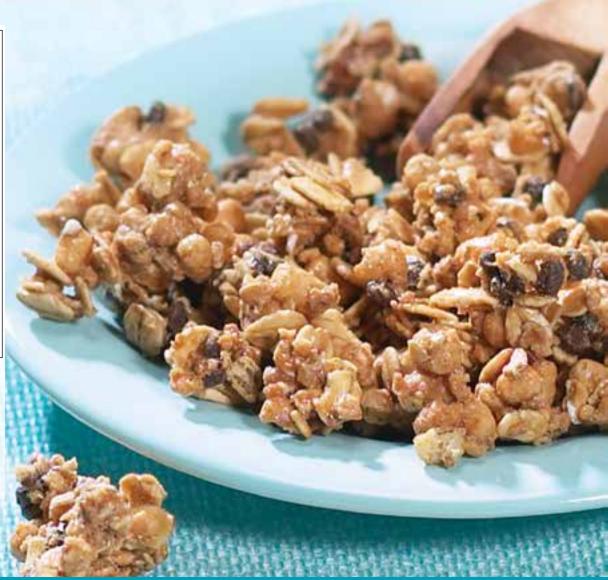

| 8%                 |
| * Percent Daily Values are based on a 2,000 calorie | e diet. Your daily |

\* Percent Daily Values are based on a 2,000 calorie diet. Your dai values may be higher or lower depending on your calorie needs.

Ingredients: Whole grain rolled oats, soy protein isolate, sugar, wheat gluten, brown sugar, enriched wheat flour, soybean and/or palm oil, cocoa powder (processed with alkali), natural and artificial flavors, pecans, whey protein concentrate, fructooligosaccharides, caramel color, sodium bicarbonate, corn flour, dextrose, salt, soy lecithin, sucralose (non-nutritive sweetener).

Contains: soy, wheat, pecans and milk. Manufactured in a facility that processes egg, peanuts and tree nuts. SKG364 - 500 - PD000315V03



Our granola snacks are as versatile as they are tasty and satisfying. The single serving pouches make them the perfect snack on the go, but they're just as delicious sprinkled over yogurt or served with milk as a breakfast cereal. CASE PACK OUT: 24 display boxes per case and 7 packets per display box SHELF LIFE: 12 months

Protisnax™ is a Trademark of Bariatrix Nutrition Inc., Lachine, QC, Canada H8T 1B7.

# **Protisnax**<sup>™</sup> chocolate flavored soy snacks

## **Nutrition Facts**

| Serving Size 1 packet (35g)                                                                        |            |  |
|----------------------------------------------------------------------------------------------------|------------|--|
| Servings Per Container 7