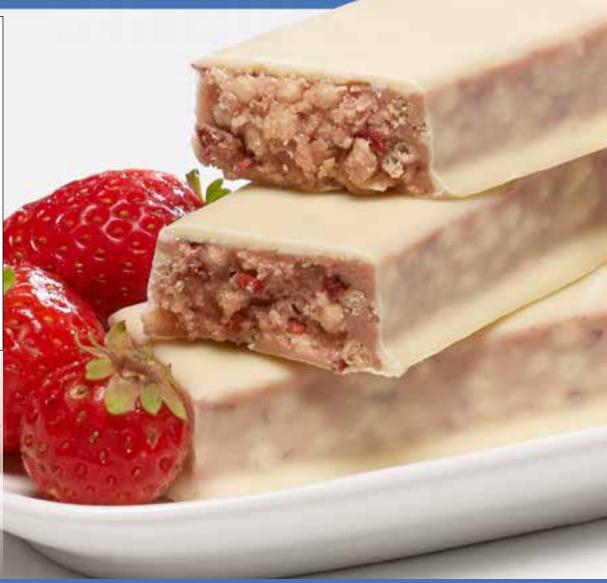

Manufactured in a facility that processes egg, wheat, peanuts and tree nuts.

DKP428 - 500 - PD000825V02

You won't want to wait until summer's heat to enjoy our delicious range of Proti-15<sup>®</sup> cold drinks. Available in a rainbow of fruit flavors, all have 15 grams of protein per serving and are guaranteed to refresh! GOOD SOURCE OF PROTEIN, EXCELLENT SOURCE OF VITAMIN A, LOW CHOLESTEROL, FAT FREE OTHER AVAILABLE FLAVORS: grapefruit, strawberry kiwi, orange, lemon, berry blast, cranberry grape, pink lemonade CASE PACK OUT: 40 display boxes per case and 7 packets per display box SHELF LIFE: 36 months DIRECTIONS: Empty contents of one pouch into a large glass. Add 6-8 fl. oz (180 to 240 ml) of cold water and stir until well dissolved

# Proti-15<sup>®</sup> pink lemonade