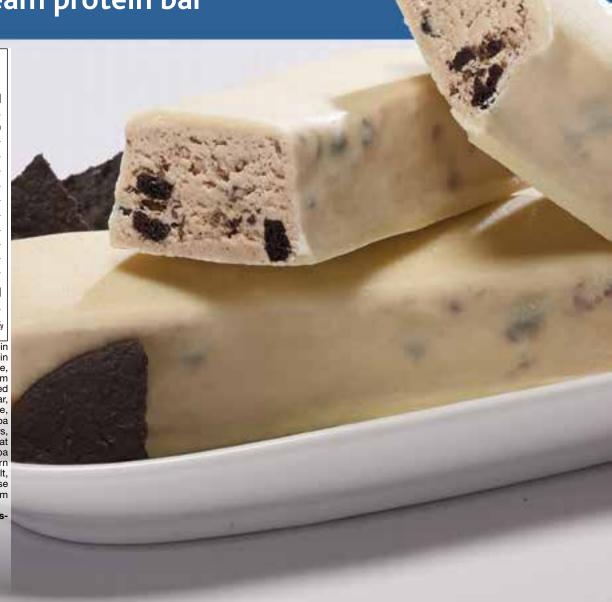

diet. Your daily values may be higher or lower depending on your calorie needs. Ingredients: Protein blend (milk protein isolate, acid casein, milk protein concentrate, whey protein concentrate, dried egg white), vegetable oil (palm kernel oil, palm oil, shea oil), hydrolyzed gelatin, polydextrose, glycerin, sugar, maltodextrin, date juice concentrate, isomalto-oligosaccharide, sorbitol, cocoa nibs, water, natural and artificial flavors, rice flour, yogurt powder (cultured non-fat milk solids), tapioca starch, cocoa powder (processed with alkali), corn starch, soy lecithin, nonfat dry milk, salt, agar, chocolate liquor, sucralose (non-nutritive sweetener), sodium bicarbonate, tocopherols.

Manufactured in a facility that processes wheat, peanuts, and tree nuts. BRR355 - 500 - PD001629V01



Here's a perfect anytime snack for people on the go! Formulated to provide a balanced blend of slow and fast acting proteins, these delicious bars deliver long-lasting satisfaction. Like all Bariatrix products, Proti-Bars® top the charts in great taste and innovative nutrition. EXCELLENT SOURCE OF PROTEIN

OTHER AVAILABLE FLAVORS: caramel delight, caramel nut, nutty caramel crunch, cinnamon crunch, cocoa mint, peanut butter cup CASE PACK OUT: 12 display boxes per case and 7 bars per display box SHELF LIFE: 13 months

Proti-Bar® is a Registered Trademark of Bariatrix Nutrition Inc., Lachine, QC, Canada H8T 1B7.

# **Proti-Bar®** nutty caramel crunch protein bar

## **Nutrition Facts**

Serving Size 1 bar (45g) Servings Per Container 7

| <u> </u>                                    |